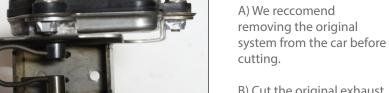

## **SCORPION // FITTING INSTRUCTIONS**

| Car   | BMW M140i GPF Model including XDrive                                                                                                      | Part No. | SBMS082CF            |
|-------|-------------------------------------------------------------------------------------------------------------------------------------------|----------|----------------------|
| Year  | 2018-2019                                                                                                                                 | Fit Kits | 363FK                |
| Notes | Where not supplied use original fittings. Valve requires O.E motor, See instructions on following page. Original system requires cutting. | Features | Pipe Diameter:- 80mm |