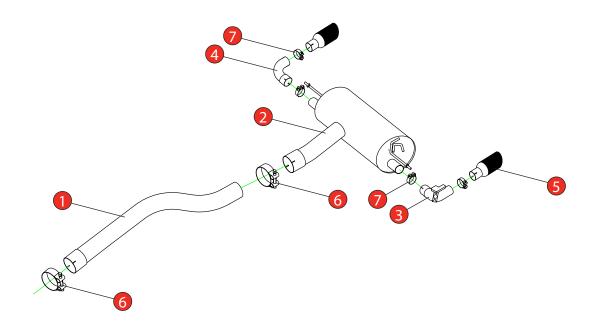

Estimated Fitting Time: 1 Hours 30 Minutes

| NO.     | PART NO.   | DESCRIPTION                         | QTY |  |  |
|---------|------------|-------------------------------------|-----|--|--|
| 1       | 809BM      | Link Pipe                           | 1   |  |  |
| 2       | 730BM      | Rear Silencer                       | 1   |  |  |
| 3       | 750BM      | L/H Trim Connecting Pipe With Valve | 1   |  |  |
| 4       | 751BM      | R/H Trim Connecting Pipe            | 1   |  |  |
| 5       | Z023.10159 | Carbon Fibre Ø100mm Ascari Trim     | 2   |  |  |
| Fit Kit |            |                                     |     |  |  |
| 6       | Z016.10069 | 79 - 85mm H/D Clamp                 | 2   |  |  |
| 7       | Z016.10064 | 63 - 68mm H/D Clamp                 | 4   |  |  |