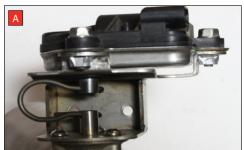

Estimated Fitting Time: 1 Hours 30 Minuets

E) On the scorpion product fit the fixing bow into the valve and use the actuator to secure the bow in place.

F) Use the M6 bolts and washers to fasten the actuator to the valve ensuring the two straights on the fixing bow fit between the grooves on both of the posts.