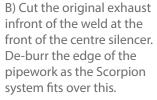

## **SCORPION // FITTING INSTRUCTIONS**

| Car   | BMW M140i GPF Model including XDrive                                                                                                      | Part No. | SBMS082CF            |
|-------|-------------------------------------------------------------------------------------------------------------------------------------------|----------|----------------------|
| Year  | 2018-2019                                                                                                                                 | Fit Kits | 363FK                |
| Notes | Where not supplied use original fittings. Valve requires O.E motor, See instructions on following page. Original system requires cutting. | Features | Pipe Diameter:- 80mm |

Estimated Fitting Time: 1 Hours 30 Minuets

E) On the scorpion product fit the fixing bow into the valve and use the actuator to secure the bow in place.

F) Use the M6 bolts and washers to fasten the actuator to the valve ensuring the two straights on the fixing bow fit between the grooves on both of the posts.