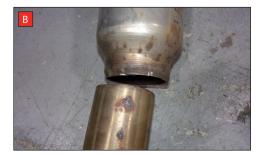

## **SCORPION // FITTING INSTRUCTIONS**

| Car   | BMW M140i GPF Model including XDrive                                                                                                      | Part No. | SBMS082CF            |
|-------|-------------------------------------------------------------------------------------------------------------------------------------------|----------|----------------------|
| Year  | 2018-2019                                                                                                                                 | Fit Kits | 363FK                |
| Notes | Where not supplied use original fittings. Valve requires O.E motor, See instructions on following page. Original system requires cutting. | Features | Pipe Diameter:- 80mm |

Estimated Fitting Time: 1 Hours 30 Minuets

E) On the scorpion product fit the fixing bow into the valve and use the actuator to secure the bow in place.

F) Use the M6 bolts and washers to fasten the actuator to the valve ensuring the two straights on the fixing bow fit between the grooves on both of the posts.