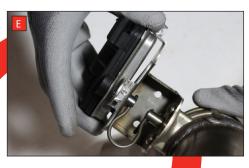

Estimated Fitting Time: 1 Hours 30 Minuets

E) On the scorpion product fit the fixing bow into the valve and use the actuator to secure the bow in place.

F) Use the M6 bolts and washers to fasten the actuator to the valve ensuring the two straights on the fixing bow fit between the grooves on both of the posts.